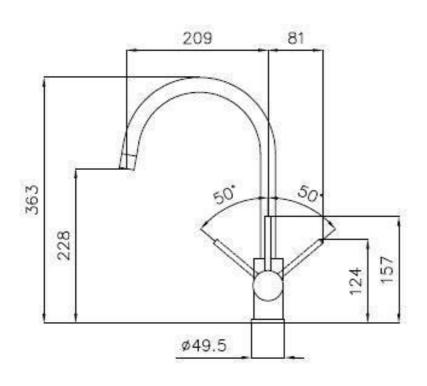

|
| Rotating angle        | 360°                                         |
| Strenghtening plate   | ø49mm                                        |
| Cartrigde             | With ceramic discs                           |
| Mixer hole            | ø35 mm                                       |
| Rear encumbrance      | 80mm                                         |
| Max worktop thickness | 50mm                                         |
|                       |                                              |



## **FEATURES**

Rotating angle All the taps have a wide angle of rotation. Some models even permit a full 360° rotation.

Strenghtening plate Foster's mixer taps are equipped with the strenghtening plate that offers perfect stability on

any sink.

## **TECHNICAL DATA**