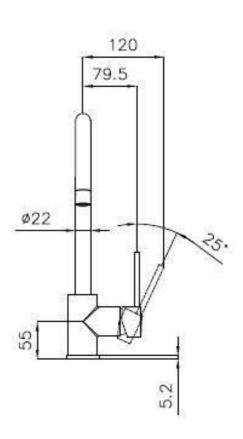

|
| Rotating angle        | 360°                                         |
| Strenghtening plate   | ø49mm                                        |
| Cartrigde             | With ceramic discs                           |
| Mixer hole            | ø35 mm                                       |
| Rear encumbrance      | 80mm                                         |
| Max worktop thickness | 50mm                                         |
|                       |                                              |



## **FEATURES**

Rotating angle All the taps have a wide angle of rotation. Some models even permit a full 360° rotation.

Strenghtening plate Foster's mixer taps are equipped with the strenghtening plate that offers perfect stability on

any sink.

## **TECHNICAL DATA**