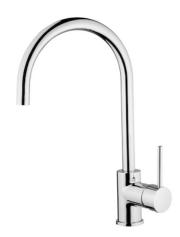

## Mixer Tap F2000 - Alto

Mixer Taps

Code: 8458 001

## **DETAILS**

| Mixer type            | Single lever mixer tap with rotating barrel. |
|-----------------------|----------------------------------------------|
| Material              | Brass                                        |
| Texture               | Chromed                                      |
| Rotating angle        | 360°                                         |
| Strenghtening plate   | ø49mm                                        |
| Cartrigde             | With ceramic discs                           |
| Mixer hole            | ø35 mm                                       |
| Rear encumbrance      | 80mm                                         |
| Max worktop thickness | 50mm                                         |
|                       |                                              |